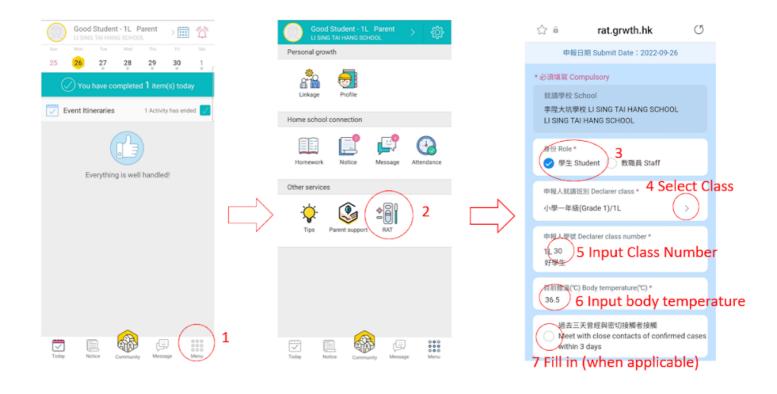

### **GRWTH Home-School Communication Platform COVID-19 RAT Result Declaration Instructions**