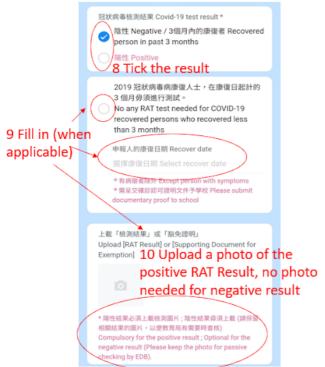

### **GRWTH Home-School Communication Platform COVID-19 RAT Result Declaration Instructions**